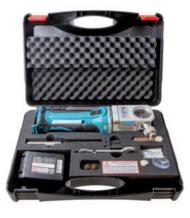

#### Standard unit includes

- Complete grinder with diamond disc, filter and storage case
- Electrode holder
- Electrode clamps for Ø1.6, 2.4 and 3.2 mm electrodes (clamps are available for other electrode sizes).

#### **Item Includes**

88898022 Neutrix Acu - Skin Only

Compatible with Makita 18v battery (not included)