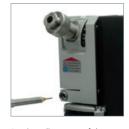

#### **Short electrodes**

NEUTRIX ACU can grind electrodes down to lengths of 19 mm and even 15 mm with a special clamp, for example for orbital welding. The inspection cover on the grinder makes it easy to follow the grinding process and to ensure that the electrode is not generating sparks during grinding. This avoids the electrode being damaged by high temperatures.

Precise adjustment of the electrode's stick-out.

Adjustable tip angle from 15-180°.

Integrated dust filter, that is easy to change.