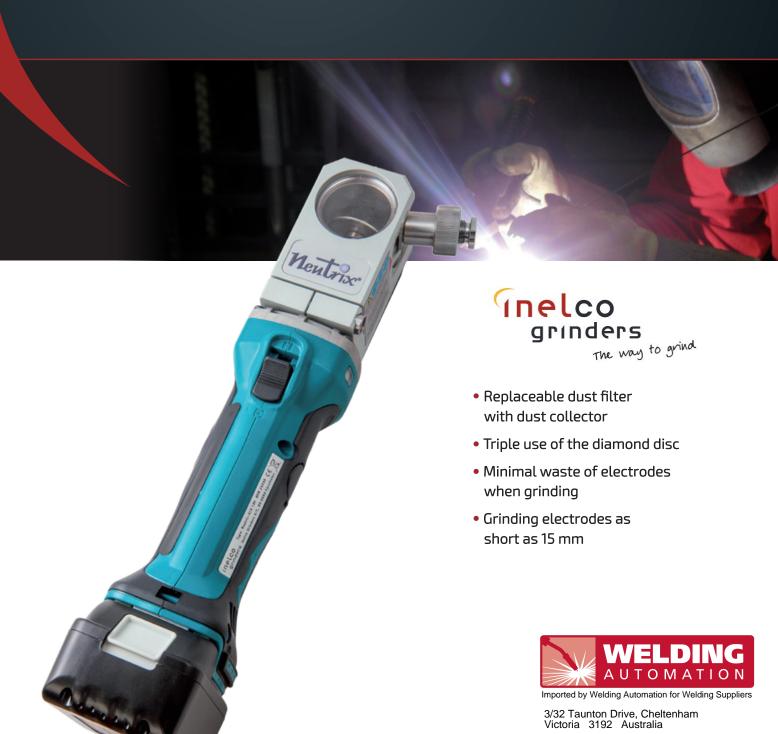

# NEUTRIX ACU – hand-held Tungsten grinder with an integrated dust filter and dust collector

#### **Effective**

NEUTRIX ACU is a handheld and portable grinding machine that fulfils the requirements for safe and environmentally friendly grinding of Tungsten electrodes in high quality for TIG and plasma welding. Grinding in the longitudinal direction of the electrode, variable grinding angle, three grinding positions on the diamond disc and the electrode holder ensure efficient grinding.

#### Mobile and safe

The storage case and low weight make NEUTRIX ACU ideal where there is a need to take the grinder with you. At the same time, the NEUTRIX ACU, is equipped with an integrated dust filter that protects against the harmful grinding dust and collects the dust for safe disposal.

#### **Short electrodes**

NEUTRIX ACU can grind electrodes down to lengths of 19 mm and even 15 mm with a special clamp, for example for orbital welding. The inspection cover on the grinder makes it easy to follow the grinding process and to ensure that the electrode is not generating sparks during grinding. This avoids the electrode being damaged by high temperatures.

## Main features of Neutrix Acu

- Sealed grinding chamber and dust filter to protect the user
- Variable angle setting gives more flexibility
- The 3 positions of the diamond disc give optimal utilisation
- Electrode holder ensures centring of the tip and reduces electrode waste
- Inspection cover so you can follow the grinding process
- Powerful motor with speed adjustment
- Battery operated motor