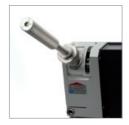

#### Simple operation

Insert the electrode in electrode holder and lock it in the stick-out. Set the variable degree scale at the desired angle. Place the electrode holder in the grinder. Start the grinder and rotate the holder until it reaches the stop and the grinding is finished.

Precise adjustment of the electrode's stick-out.

Adjustable tip angle from 15-180°.

Integrated dust filter, that is easy to change.