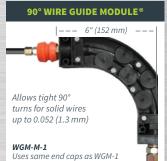

## FOUR MODELS AVAILABLE TO COVER VIRTUALLY ALL WELDING APPLICATIONS

- Standard Guide Module® For solid wires 0.035 – 5/64" (0.9 – 2 mm)
- 90° Mini Guide Module®
  For solid wires up to 0.052 (1.3 mm), compact size for tight 90° turns
- Heavy Duty Guide Module® HD\* For cored and stainless steel wires 0.035 – 5/64" (0.9 – 2 mm)
- Large Guide Module® XL\*
  Compatible with large wire 3/32" 5/32" (2.4 4 mm)