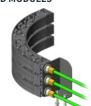

### THE NEW PATH OF LEAST RESISTANCE!

The innovative **Wire Wizard® Guide Module® System** utilizes a series of rollers with bearings to allow the weld wire to "coast" around bends and corners in the conduit, eliminating the points of high friction that occur in these areas. By eliminating the friction on the wire, it eliminates arc failures, improves consistency and enables considerably longer conduit runs of 100 feet or more, allowing wire packages to be centrally located. Each 45° Guide Module® may be connected to additional modules to form turns of 90°, 135° or 180° within the wire dispensing system. Compatible with ferrous and non-ferrous wires.

## FOUR MODELS AVAILABLE TO COVER VIRTUALLY ALL WELDING APPLICATIONS

- Standard Guide Module® For solid wires 0.035 – 5/64" (0.9 – 2 mm)
- 90° Mini Guide Module®
  For solid wires up to 0.052 (1.3 mm), compact size for tight 90° turns
- Heavy Duty Guide Module® HD\* For cored and stainless steel wires 0.035 – 5/64" (0.9 – 2 mm)
- Large Guide Module® XL\*
  Compatible with large wire 3/32" 5/32" (2.4 4 mm)