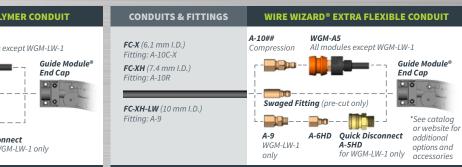

#### **CONDUIT CONNECTOR OPTIONS**

#### THREADED CONNECTORS

#### **DETACHABLE QD CONNECTORS**

## A-10HM

For connecting EC-4-R or FC-F to WGM-1 WGM-1-S or WGM-M-1 For connection

FC-XH-LW to WGM-LW-1

WGM-1-S and WGM-M-1 A-5HD Quick disconnect for WGM-LW-1

#### **MALE DISCONNECT FITTINGS**

Male fitting for WGM-1, WGM-1-S and WGM-M-1

WGM-LW-049 Fitting for WGM-LW-1