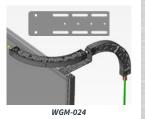

#### **WELD-ON OR BOLT-ON MOUNTING BRACKET**

WGM-044

#### **SUPPORT BRACKET**

**SLOTTED SUPPORT BRACKET** 

**45° ANGLE SUPPORT BRACKET** 

WGM-025

WGM-021