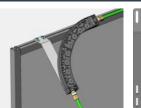

# GUIDE MODULE SYSTEM SAMPLE APPLICATIONS

Setup with Modules mounted on cell wall, saving valuable floor space

180° Modules installed on cell with two robots and the Non-Stop™ Wire Dispensing System

Guide Module® Assembly Tool Kit