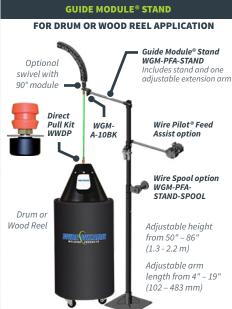

#### **DIRECT PULL INLET**

#### **ADJUSTABLE EXTENSION ARM**

FOR INSTALLATION AT THE TOP OF THE WELD CELL WALL

#### **PIVOTING ADJUSTABLE EXTENSION ARMS**

**BOTH ARMS PIVOT UPWARD TO ALLOW EASY WIRE FEEDING FROM DRUMS & REELS** 