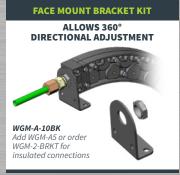

## **INSULATED FACE MOUNT BRACKET ALLOWS 360° DIRECTIONAL** ADJUSTMENT WGM-2-BRKT