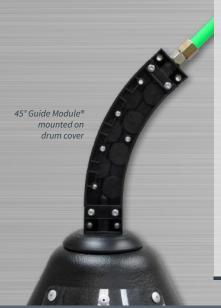

By eliminating the friction on the wire, it eliminates arc failures, improves consistency and enables considerably longer conduit runs of 100 feet or more, allowing wire packages to be centrally located. Each 45° Guide Module® may be connected to additional modules to form turns of 90°, 135° or 180° within the wire dispensing system. Compatible with ferrous and non-ferrous wires.

## FOUR MODELS AVAILABLE TO COVER VIRTUALLY ALL WELDING APPLICATIONS

- Standard Guide Module® For solid wires 0.035 – 5/64" (0.9 – 2 mm)
- 90° Mini Guide Module®
  For solid wires up to 0.052 (1.3 mm), compact size for tight 90° turns
- Heavy Duty Guide Module® HD\* For cored and stainless steel wires 0.035 – 5/64" (0.9 – 2 mm)
- Large Guide Module® XL\*
  Compatible with large wire 3/32" 5/32" (2.4 4 mm)







#### **FEATURES & BENEFITS**

- Eliminates skid friction on the wire in areas where bends/corners are necessary throughout the wire dispensing system
- Smooth, low friction wire feeding improves consistency of welds, eliminates arc failures and reduces downtime
- Turns POUNDS of pull force at the feeder into OUNCES!
- ▶ Considerably less expensive than alternative methods of eliminating friction on wire over long distances
- ► Allows long distance conduit runs of 100 feet + (30.5 m +)
- Increases life of the conduit and consumables by reducing friction
- Saves floor space by allowing wire packages to be located closer to the cell wall
- ▶ 45° modules may be connected together to form a 90° turn, 135° turn, 180° turn
- ▶ Tool & Diagnostic Kit available; includes assembly and testing tools