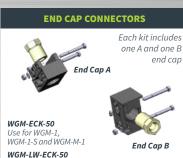

ut the wire dispensing system
- Smooth, low friction wire feeding improves consistency of welds, eliminates arc failures and reduces downtime
- Turns POUNDS of pull force at the feeder into OUNCES!
- ▶ Considerably less expensive than alternative methods of eliminating friction on wire over long distances
- ► Allows long distance conduit runs of 100 feet + (30.5 m +)
- Increases life of the conduit and consumables by reducing friction
- Saves floor space by allowing wire packages to be located closer to the cell wall
- ▶ 45° modules may be connected together to form a 90° turn, 135° turn, 180° turn
- ▶ Tool & Diagnostic Kit available; includes assembly and testing tools
- 3 YEAR GUARANTEE! (excludes damage caused by industrial contaminants)





# WELDING PRODUCTS GUIDE MODULE SYSTEM



























Union kit

### **COMPONENTS AND MOUNTING ACCESSORIES**

#### **CONDUIT CONNECTOR OPTIONS**

#### THREADED CONNECTORS

#### **DETACHABLE QD CONNECTORS**

## A-10HM

For connecting EC-4-R or FC-F to WGM-1 WGM-1-S or WGM-M-1 For connection

FC-XH-LW to WGM-LW-1



WGM-1-S and WGM-M-1 A-5HD Quick disconnect for WGM-LW-1

## **INSULATED FACE MOUNT BRACKET ALLOWS 360° DIRECTIONAL** ADJUSTMENT WGM-2-BRKT

#### **DRUM HOOD MOUNTING KIT**



#### **DIRECT PULL INLET**



#### **MALE DISCONNECT FITTINGS**





Male fitting for WGM-1, WGM-1-S and WGM-M-1

WGM-LW-049 Fitting for WGM-LW-1

#### **BRACKET MOUNTED SWIVEL KIT**



WGM-SW-BM Includes WGM-A-10BK style bracket

#### **HOOD SWIVEL KIT**



#### **MODULE / FEEDER SWIVEL KITS**



#### **FEED ASSIST SWIVEL KIT**



#### 45