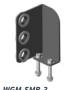

#### STACKABLE GUIDE MODULE® BRACKET

**ALLOWS MOUNTING OF UP TO 3 STACKED MODULES** 

WGM-SMB-3