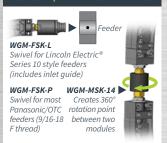

# WELDING PRODUCTS GUIDE MODULE SYSTEM



























Union kit

### **COMPONENTS AND MOUNTING ACCESSORIES**

#### **CONDUIT CONNECTOR OPTIONS**

#### THREADED CONNECTORS

#### **DETACHABLE QD CONNECTORS**

## A-10HM

For connecting EC-4-R or FC-F to WGM-1 WGM-1-S or WGM-M-1 For connection

FC-XH-LW to WGM-LW-1



WGM-1-S and WGM-M-1 A-5HD Quick disconnect for WGM-LW-1

## **INSULATED FACE MOUNT BRACKET ALLOWS 360° DIRECTIONAL** ADJUSTMENT WGM-2-BRKT

#### **DRUM HOOD MOUNTING KIT**



#### **DIRECT PULL INLET**



#### **MALE DISCONNECT FITTINGS**





Male fitting for WGM-1, WGM-1-S and WGM-M-1

WGM-LW-049 Fitting for WGM-LW-1

#### **BRACKET MOUNTED SWIVEL KIT**



WGM-SW-BM Includes WGM-A-10BK style bracket

#### **HOOD SWIVEL KIT**



#### **MODULE / FEEDER SWIVEL KITS**



#### **FEED ASSIST SWIVEL KIT**



#### 45° HANGING BRACKET KIT



WGM-1-BRKT

#### 90° HANGING BRACKET KIT



#### STACKABLE GUIDE MODULE® BRACKET

**ALLOWS MOUNTING OF UP TO 3 STACKED MODULES** 



WGM-SMB-3



#### **FEEDER INLET MOUNT KIT**

MOUNTS TO FEEDER THROUGH **BRACKET OR PANEL** 



#### **ADJUSTABLE EXTENSION ARM**

FOR INSTALLATION AT THE TOP OF THE WELD CELL WALL



#### **PIVOTING ADJUSTABLE EXTENSION ARMS**

**BOTH ARMS PIVOT UPWARD TO ALLOW EASY WIRE FEEDING FROM DRUMS & REELS** 



#### **TURN TABLE MODULE ADAPTER**

**SECURES MODULES TO** WIRE WIZARD® TURN TABLE



#### **WELD-ON OR BOLT-ON MOUNTING BRACKET**



WGM-044

#### **SUPPORT BRACKET**



**SLOTTED SUPPORT BRACKET** 



**45° ANGLE SUPPORT BRACKET** 



WGM-025



WGM-021

## THE NEW PATH OF LEAST RESISTANCE