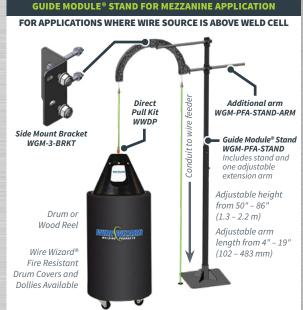

#### **ADJUSTABLE EXTENSION ARM**

FOR INSTALLATION AT THE TOP OF THE WELD CELL WALL

#### **PIVOTING ADJUSTABLE EXTENSION ARMS**

**BOTH ARMS PIVOT UPWARD TO ALLOW EASY WIRE FEEDING FROM DRUMS & REELS** 