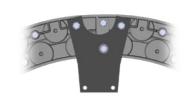

### THE NEW PATH OF LEAST RESISTANCE!

The innovative **Wire Wizard® Guide Module® System** utilizes a series of rollers with bearings to allow the weld wire to "coast" around bends and corners in the conduit, eliminating the points of high friction that occur in these areas. By eliminating the friction on the wire, it eliminates arc failures, improves consistency and enables considerably longer conduit runs of 100 feet or more, allowing wire packages to be centrally located. Each 45° Guide Module® may be connected to additional modules to form turns of 90°, 135° or 180° within the wire dispensing system. Compatible with ferrous and non-ferrous wires.

## FOUR MODELS AVAILABLE TO COVER VIRTUALLY ALL WELDING APPLICATIONS

- Standard Guide Module® For solid wires 0.035 – 5/64" (0.9 – 2 mm)
- 90° Mini Guide Module®
  For solid wires up to 0.052 (1.3 mm), compact size for tight 90° turns
- Heavy Duty Guide Module® HD\* For cored and stainless steel wires 0.035 – 5/64" (0.9 – 2 mm)
- Large Guide Module® XL\*
  Compatible with large wire 3/32" 5/32" (2.4 4 mm)

#### **FEATURES & BENEFITS**

- Eliminates skid friction on the wire in areas where bends/corners are necessary throughout the wire dispensing system
- Smooth, low friction wire feeding improves consistency of welds, eliminates arc failures and reduces downtime
- Turns POUNDS of pull force at the feeder into OUNCES!
- ▶ Considerably less expensive than alternative methods of eliminating friction on wire over long distances
- ► Allows long distance conduit runs of 100 feet + (30.5 m +)
- Increases life of the conduit and consumables by reducing friction
- Saves floor space by allowing wire packages to be located closer to the cell wall
- ▶ 45° modules may be connected together to form a 90° turn, 135° turn, 180° turn
- ▶ Tool & Diagnostic Kit available; includes assembly and testing tools
- 3 YEAR GUARANTEE! (excludes damage caused by industrial contaminants)