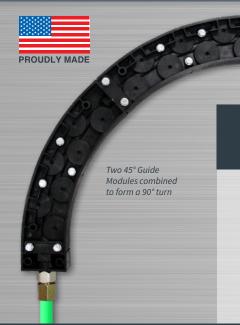

### THE NEW PATH OF LEAST RESISTANCE!

The innovative **Wire Wizard® Guide Module® System** utilizes a series of rollers with bearings to allow the weld wire to "coast" around bends and corners in the conduit, eliminating the points of high friction that occur in these areas. By eliminating the friction on the wire, it eliminates arc failures, improves consistency and enables considerably longer conduit runs of 100 feet or more, allowing wire packages to be centrally located. Each 45° Guide Module® may be connected to additional modules to form turns of 90°, 135° or 180° within the wire dispensing system. Compatible with ferrous and non-ferrous wires.

#### **FEATURES & BENEFITS**

- Eliminates skid friction on the wire in areas where bends/corners are necessary throughout the wire dispensing system
- Smooth, low friction wire feeding improves consistency of welds, eliminates arc failures and reduces downtime
- Turns POUNDS of pull force at the feeder into OUNCES!
- ▶ Considerably less expensive than alternative methods of eliminating friction on wire over long distances
- ► Allows long distance conduit runs of 100 feet + (30.5 m +)
- Increases life of the conduit and consumables by reducing friction
- Saves floor space by allowing wire packages to be located closer to the cell wall
- ▶ 45° modules may be connected together to form a 90° turn, 135° turn, 180° turn
- ▶ Tool & Diagnostic Kit available; includes assembly and testing tools
- 3 YEAR GUARANTEE! (excludes damage caused by industrial contaminants)