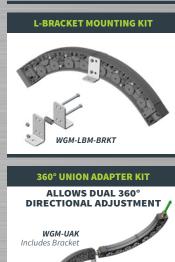

ng system
- Smooth, low friction wire feeding improves consistency of welds, eliminates arc failures and reduces downtime
- Turns POUNDS of pull force at the feeder into OUNCES!
- ▶ Considerably less expensive than alternative methods of eliminating friction on wire over long distances
- ► Allows long distance conduit runs of 100 feet + (30.5 m +)
- Increases life of the conduit and consumables by reducing friction
- Saves floor space by allowing wire packages to be located closer to the cell wall
- ▶ 45° modules may be connected together to form a 90° turn, 135° turn, 180° turn
- ▶ Tool & Diagnostic Kit available; includes assembly and testing tools
- 3 YEAR GUARANTEE! (excludes damage caused by industrial contaminants)





# WELDING PRODUCTS GUIDE MODULE SYSTEM



























Union kit

### **COMPONENTS AND MOUNTING ACCESSORIES**

#### **CONDUIT CONNECTOR OPTIONS**

#### THREADED CONNECTORS

#### **DETACHABLE QD CONNECTORS**

## A-10HM

For connecting EC-4-R or FC-F to WGM-1 WGM-1-S or WGM-M-1 For connection

FC-XH-LW to WGM-LW-1



WGM-1-S and WGM-M-1 A-5HD Quick disconnect for WGM-LW-1

## **INSULATED FACE MOUNT BRACKET ALLOWS 360° DIRECTIONAL** ADJUSTMENT WGM-2-BRKT

#### **DRUM HOOD MOUNTING KIT**



#### **DIRECT PULL INLET**



#### **MALE DISCONNECT FITTINGS**





Male fitting for WGM-1, WGM-1-S and WGM-M-1

WGM-LW-049 Fitting for WGM-LW-1

#### **BRACKET MOUNTED SWIVEL KIT**



WGM-SW-BM Includes WGM-A-10BK style bracket

#### **HOOD SWIVEL KIT**



#### **MODULE / FEEDER SWIVEL KITS**



#### **FEED ASSIST SWIVEL KIT**



#### 45° HANGING BRACKET KI