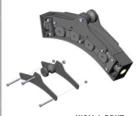

nion kit

### **COMPONENTS AND MOUNTING ACCESSORIES**

#### **CONDUIT CONNECTOR OPTIONS**

#### THREADED CONNECTORS

#### **DETACHABLE QD CONNECTORS**

## A-10HM

For connecting EC-4-R or FC-F to WGM-1 WGM-1-S or WGM-M-1 For connection

FC-XH-LW to WGM-LW-1



WGM-1-S and WGM-M-1 A-5HD Quick disconnect for WGM-LW-1

## **INSULATED FACE MOUNT BRACKET ALLOWS 360° DIRECTIONAL** ADJUSTMENT WGM-2-BRKT

#### **DRUM HOOD MOUNTING KIT**



#### **DIRECT PULL INLET**



#### **MALE DISCONNECT FITTINGS**





Male fitting for WGM-1, WGM-1-S and WGM-M-1

WGM-LW-049 Fitting for WGM-LW-1

#### **BRACKET MOUNTED SWIVEL KIT**



WGM-SW-BM Includes WGM-A-10BK style bracket

#### **HOOD SWIVEL KIT**



#### **MODULE / FEEDER SWIVEL KITS**



#### **FEED ASSIST SWIVEL KIT**



#### 45° HANGING BRACKET KIT



WGM-1-BRKT

#### 90° HANGING BRACKET KIT



#### STACKABLE GUIDE MODULE® BRACKET

**ALLOWS MOUNTING OF UP TO 3 STACKED MODULES** 



WGM-SMB-3



#### **FEEDER INLET MOUNT KIT**

MOUNTS TO FEEDER THROUGH **BRACKET OR PANEL** 



#### **ADJUSTABLE EXTENSION ARM**

FOR INSTALLATION AT THE TOP OF THE WELD CELL WALL



#### **PIVOTING ADJUSTABLE EXTENSION ARMS**

**BOTH ARMS PIVOT UPWARD TO ALLOW EASY WIRE FEEDING FROM DRUMS & REELS** 



#### **TURN TABLE MODULE ADAPTER**

**SECURES MODULES TO** WIRE WIZARD® TURN TABLE



#### **WELD-ON OR BOLT-ON MOUNTING BRACKET**



WGM-044

#### **SUPPORT BRACKET**



**SLOTTED SUPPORT BRACKET** 



**45° ANGLE SUPPORT BRACKET** 



WGM-025



WGM-021

## THE NEW PATH OF LEAST RESISTANCE!

# GUIDE MODULE SYSTEM SAMPLE APPLICATIONS





Setup with Module