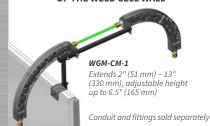

#### **ADJUSTABLE EXTENSION ARM**

FOR INSTALLATION AT THE TOP OF THE WELD CELL WALL