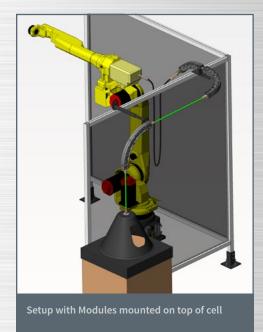

# GUIDE MODULE SYSTEM SAMPLE APPLICATIONS

Setup with Modules mounted on cell wall, saving valuable floor space

180° Modules installed on cell with two robots and the Non-Stop™ Wire Dispensing System

Guide Module® Assembly Tool Kit