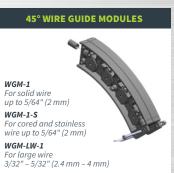

## FOUR MODELS AVAILABLE TO COVER VIRTUALLY ALL WELDING APPLICATIONS

- Standard Guide Module® For solid wires 0.035 – 5/64" (0.9 – 2 mm)
- 90° Mini Guide Module®
  For solid wires up to 0.052 (1.3 mm), compact size for tight 90° turns
- Heavy Duty Guide Module® HD\* For cored and stainless steel wires 0.035 – 5/64" (0.9 – 2 mm)
- Large Guide Module® XL\*
  Compatible with large wire 3/32" 5/32" (2.4 4 mm)