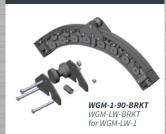

SSORIES**

#### **CONDUIT CONNECTOR OPTIONS**

#### THREADED CONNECTORS

#### **DETACHABLE QD CONNECTORS**

## A-10HM

For connecting EC-4-R or FC-F to WGM-1 WGM-1-S or WGM-M-1 For connection

FC-XH-LW to WGM-LW-1



WGM-1-S and WGM-M-1 A-5HD Quick disconnect for WGM-LW-1

## **INSULATED FACE MOUNT BRACKET ALLOWS 360° DIRECTIONAL** ADJUSTMENT WGM-2-BRKT

#### **DRUM HOOD MOUNTING KIT**



#### **DIRECT PULL INLET**



#### **MALE DISCONNECT FITTINGS**





Male fitting for WGM-1, WGM-1-S and WGM-M-1

WGM-LW-049 Fitting for WGM-LW-1

#### **BRACKET MOUNTED SWIVEL KIT**



WGM-SW-BM Includes WGM-A-10BK style bracket

#### **HOOD SWIVEL KIT**



#### **MODULE / FEEDER SWIVEL KITS**



#### **FEED ASSIST SWIVEL KIT**



#### 45° HANGING BRACKET KIT



WGM-1-BRKT

#### 90° HANGING BRACKET KIT



#### STACKABLE GUIDE MODULE® BRACKET

**ALLOWS MOUNTING OF UP TO 3 STACKED MODULES** 



WGM-SMB-3



#### **FEEDER INLET MOUNT KIT**

MOUNTS TO FEEDER THROUGH **BRACKET OR PANEL** 



#### **ADJUSTABLE EXTENSION ARM**

FOR INSTALLATION AT THE TOP OF THE WELD CELL WALL



#### **PIVOTING ADJUSTABLE EXTENSION ARMS**

**BOTH ARMS PIVOT UPWARD TO ALLOW EASY WIRE FEEDING FROM DRUMS & REELS** 



#### **TURN TABLE MODULE ADAPTER**

**SECURES MODULES TO** WIRE WIZARD® TURN TABLE



#### **WELD-ON OR BOLT-ON MOUNTING BRACKET**



WGM-044

#### **SUPPORT BRACKET**



**SLOTTED SUPPORT BRACKET** 



**45° ANGLE SUPPORT BRACKET** 



WGM-025



WGM-021

## THE NEW PATH OF LEAST RESISTANCE!

# GUIDE MODULE SYSTEM SAMPLE APPLICATIONS





Setup with Modules mounted on cell wall, saving valuable floo