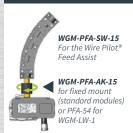

TEM



























Union kit

### **COMPONENTS AND MOUNTING ACCESSORIES**

#### **CONDUIT CONNECTOR OPTIONS**

#### THREADED CONNECTORS

#### **DETACHABLE QD CONNECTORS**

## A-10HM

For connecting EC-4-R or FC-F to WGM-1 WGM-1-S or WGM-M-1 For connection

FC-XH-LW to WGM-LW-1



WGM-1-S and WGM-M-1 A-5HD Quick disconnect for WGM-LW-1

## **INSULATED FACE MOUNT BRACKET ALLOWS 360° DIRECTIONAL** ADJUSTMENT WGM-2-BRKT

#### **DRUM HOOD MOUNTING KIT**



#### **DIRECT PULL INLET**



#### **MALE DISCONNECT FITTINGS**





Male fitting for WGM-1, WGM-1-S and WGM-M-1

WGM-LW-049 Fitting for WGM-LW-1

#### **BRACKET MOUNTED SWIVEL KIT**



WGM-SW-BM Includes WGM-A-10BK style bracket

#### **HOOD SWIVEL KIT**



#### **MODULE / FEEDER SWIVEL KITS**



#### **FEED ASSIST SWIVEL KIT**



#### 45° HANGING BRACKET KIT



WGM-1-BRKT

#### 90° HANGING BRACKET KIT



#### STACKABLE GUIDE MODULE® BRACKET

**ALLOWS MOUNTING OF UP TO 3 STACKED MODULES** 



WGM-SMB-3



#### **FEEDER INLET MOUNT KIT**

MOUNTS TO FEEDER THROUGH **BRACKET OR PANEL** 



#### **ADJUSTABLE EXTENSION ARM**

FOR INSTALLATION AT THE TOP OF THE WELD CELL WALL



#### **PIVOTING ADJUSTABLE EXTENSION ARMS**

**BOTH ARMS PIVOT UPWARD TO ALLOW EASY WIRE FEEDING FROM DRUMS & REELS** 



#### **TURN TABLE MODULE ADAPTER**

**SECURES MODULES TO** WIRE WIZARD® TURN TABLE



#### **WELD-ON OR BOLT-ON MOUNTING BRACKET**



WGM-044

#### **SUPPORT BRACKET**



**SLOTTED SUPPORT BRACKET** 



**45° ANGLE SUPPORT BRACKET** 



WGM-025



WGM-021

## THE NEW PATH OF LEAST RESISTANCE!

# GUIDE MODULE SYSTEM SAMPLE APP