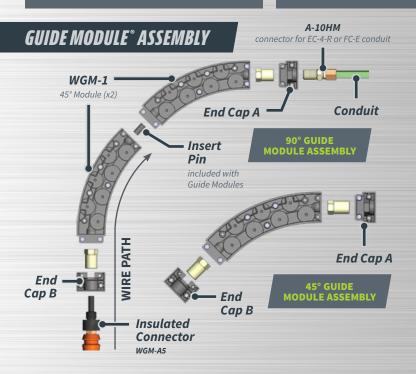

## A-10HM

For connecting EC-4-R or FC-F to WGM-1 WGM-1-S or WGM-M-1 For connection

FC-XH-LW to WGM-LW-1

WGM-1-S and WGM-M-1 A-5HD Quick disconnect for WGM-LW-1