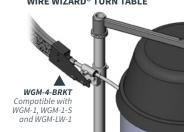

#### **TURN TABLE MODULE ADAPTER**

**SECURES MODULES TO** WIRE WIZARD® TURN TABLE