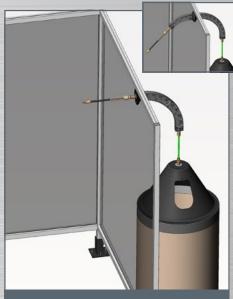

# GUIDE MODULE SYSTEM SAMPLE APPLICATIONS

Setup with Modules mounted on cell wall, saving valuable floor space

180° Modules installed on cell with two robots and the Non-Stop™ Wire Dispensing System

Guide Module® Assembly Tool Kit