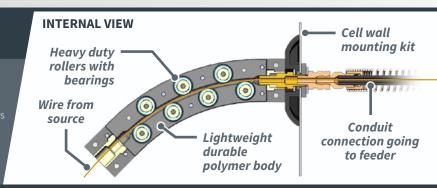

### THE NEW PATH OF LEAST RESISTANCE!

The innovative **Wire Wizard® Guide Module® System** utilizes a series of rollers with bearings to allow the weld wire to "coast" around bends and corners in the conduit, eliminating the points of high friction that occur in these areas. By eliminating the friction on the wire, it eliminates arc failures, improves consistency and enables considerably longer conduit runs of 100 feet or more, allowing wire packages to be centrally located. Each 45° Guide Module® may be connected to additional modules to form turns of 90°, 135° or 180° within the wire dispensing system. Compatible with ferrous and non-ferrous wires.

#### **FEATURES & BENEFITS**

- Eliminates skid friction on the wire in areas where bends/corners are necessary throughout the wire dispensing system
- Smooth, low friction wire feeding improves consistency of welds, eliminates arc failures and reduces downtime
- Turns POUNDS of pull force at the feeder into OUNCES!
- ▶ Considerably less expensive than alternative methods of eliminating friction on wire over long distances
- ► Allows long distance conduit runs of 100 feet + (30.5 m +)
- Increases life of the conduit and consumables by reducing friction
- Saves floor space by allowing wire packages to be located closer to the cell wall
- ▶ 45° modules may be connected together to form a 90° turn, 135° turn, 180° turn
- ▶ Tool & Diagnostic Kit available; includes assembly and testing tools
- 3 YEAR GUARANTEE! (excludes damage caused by industrial contaminants)