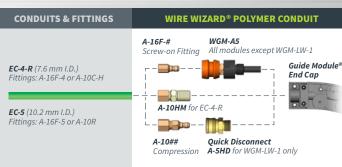

#### **CONDUIT CONNECTOR OPTIONS**

## A-10HM

For connecting EC-4-R or FC-F to WGM-1 WGM-1-S or WGM-M-1 For connection

FC-XH-LW to WGM-LW-1

WGM-1-S and WGM-M-1 A-5HD Quick disconnect for WGM-LW-1