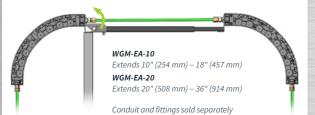

#### **PIVOTING ADJUSTABLE EXTENSION ARMS**

**BOTH ARMS PIVOT UPWARD TO ALLOW EASY WIRE FEEDING FROM DRUMS & REELS** 